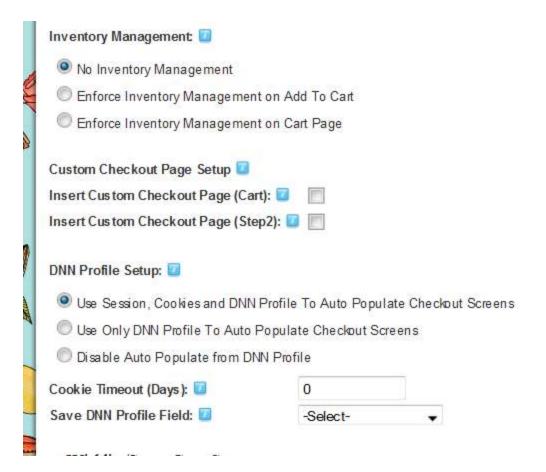

☐ General Cart Setup Us e MiniCart: Enable Sale Prices: Show Fields Show Product Image: <a></a> Show Product Sku: [7] Show Manufacturer Show Quantity On Hand: [] Show Surcharge: 2 Hide Fields Hide Price: [] Hide Quantity: Hide Shipping: U Hide Handling: Hide Tax: U Hide Sub Total: [ Credit Card Do Not Sav e Credit Card: Save Card Security Code: [7] Field Behavior Us er Entered Amounts: [ Enable Partial Quantities: Minimum Order Quantity: [3] Shipping Label: